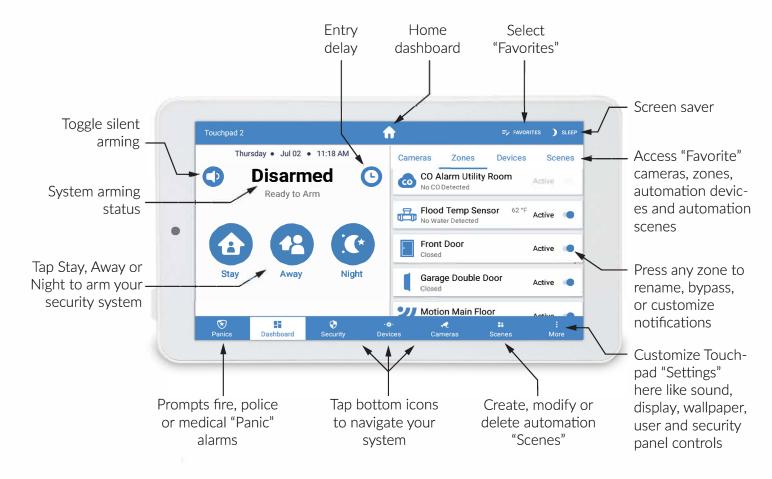

## Your screen and what it means

## Slimline Touchpad Arming Functions

Select the **STAY** icon to arm your system while you are still on the premises. Motion detectors will be disabled.

Set your security system to **AWAY** when you plan to be off premises. This setting keeps all motion detectors active.

Armed **NIGHT** is for when you are on premises overnight. Your security will arm immediately without an exit delay, motion detectors can be turned off so you can move about freely, or active to enhance intrusion security.

Disarm

When arming your system to **STAY** or **AWAY**, an **EXIT DELAY** countdown will start, leaving you time to exit the premises before an alarm is triggered.