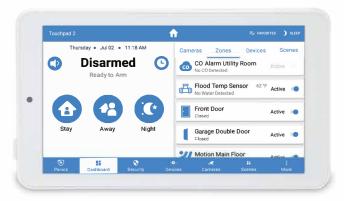

## Slimline Touchpad Arming Functions

Select the **STAY** icon to arm your system while you are still on the premises. Motion detectors will be disabled.

Set your security system to **AWAY** when you plan to be off premises. This setting keeps all motion detectors active.

Disarm

When arming your system to **STAY** or **AWAY**, an **EXIT DELAY** countdown will start, leaving you time to exit the premises before an alarm is triggered.