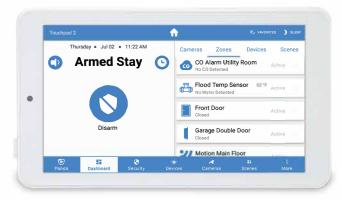

## Slimline Touchpad Arming Functions

Select the **STAY** icon to arm your system while you are still on the premises. Motion detectors will be disabled.

Set your security system to **AWAY** when you plan to be off premises. This setting keeps all motion detectors active.