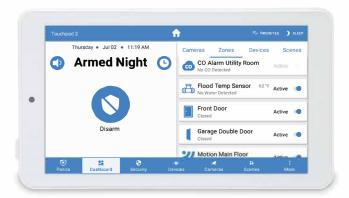

Armed **NIGHT** is for when you are on premises overnight. Your security will arm immediately without an exit delay, motion detectors can be turned off so you can move about freely, or active to enhance intrusion security.