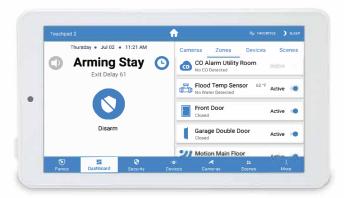

## Your screen and what it means

## Slimline Touchpad Arming Functions

Select the **STAY** icon to arm your system while you are still on the premises. Motion detectors will be disabled.

Set your security system to **AWAY** when you plan to be off premises. This setting keeps all motion detectors active.

Disarm

When arming your system to **STAY** or **AWAY**, an **EXIT DELAY** countdown will start, leaving you time to exit the premises before an alarm is triggered.